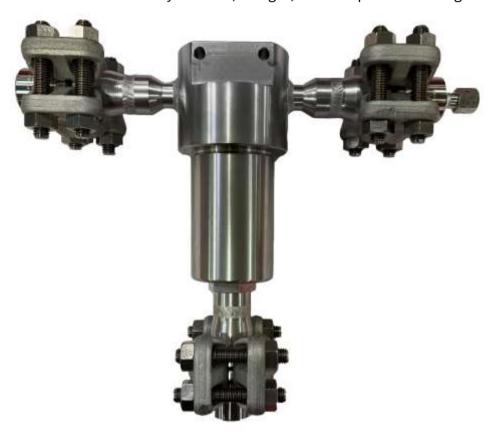

NFC machines Grayloc style flanges in house to minimize welds and maintain housing integrity.

Commonly used in oil and gas and aerospace applications.

Custom Filter with Grayloc Hubs, Flanges, and Compression Fittings

Custom Filter w/ Grayloc Hubs for an 8,000 GPM Test Stand