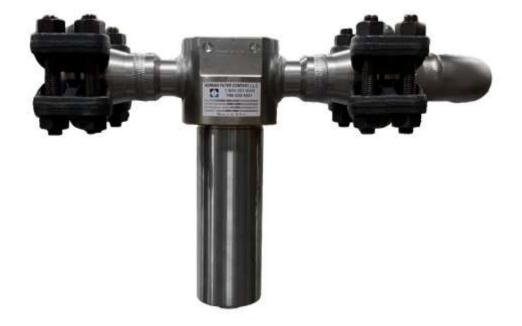

NFC machines Grayloc style flanges in house to minimize welds and maintain housing integrity.

Commonly used in oil and gas and aerospace applications.

Custom Filter with Grayloc Hubs, Flanges, and Compression Fittings