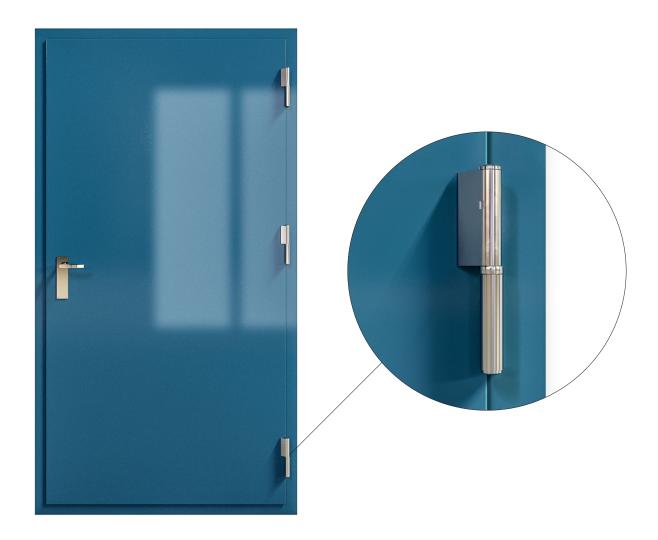

## A60 HINGED GASTIGHT

DOORLEAF (62 MM): 1,0 mm galvanized steel with core of mineralwool (250kgs/m<sup>3</sup>)
OPTION DOORLEAF FINISH: Stainless steel, laminated, painted, pvc coated or offshore wet paint.
FRAME: 4,0 mm steel (bolted or welded). Silicone gasket four sides.
OPTION FRAME FINISH: Stainless steel or powder epoxy coated (painted) or offshore wet paint.
HINGES: Three pcs of stainless steel with grease nipple.
STRIKERPLATE: Stainless steel (1,0 mm)
SILL COVERPLATE: Stainless steel (option) (1,0 mm)
LOCKING: Assa Abloy, Schwepper, VingCard, Dorma.
MAX. CERTIFIED CLEAR OPENING: 1170 x 2000 mm (W x H)
OPTION: Window and hoseport