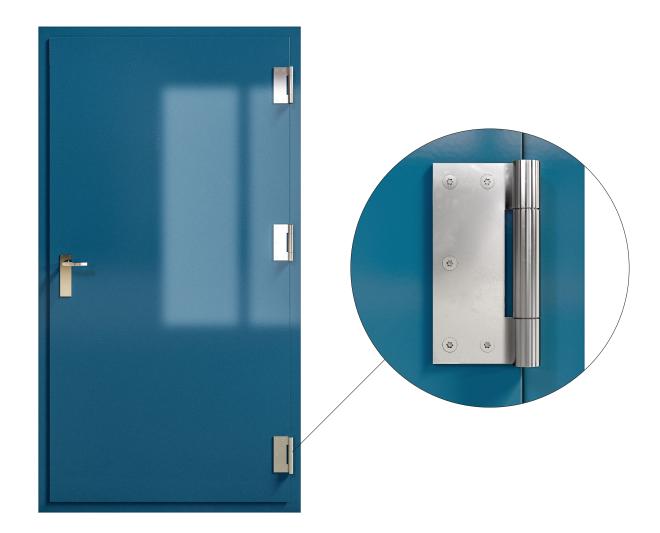

## A60 HINGED WEATHER- / GASTIGHT

DOORLEAF (62 MM): 1,0 mm galvanized steel with core of mineralwool (250kgs/m<sup>3</sup>)
OPTION DOORLEAF FINISH: Stainless steel, painted or offshore wet paint.
FRAME: 4,0 mm mild steel (bolted or welded). Silicone gasket four sides.
OPTION FRAME FINISH: Stainless steel or powder epoxy coated (painted) or offshore wet paint.
HINGES: Three pcs of stainless steel
STRIKERPLATE: Stainless steel (1,0 mm). Adjustable.
SILL COVERPLATE: Stainless steel (option) (1,0 mm)
LOCKING: Assa Abloy, Schwepper, VingCard, Dorma.
MAX. CERTIFIED CLEAR OPENING: 1170 x 2000 mm (W x H)
OPTION: Window and hoseport
Reinforcement for holder and closer at upper and lower part of doorleaf.